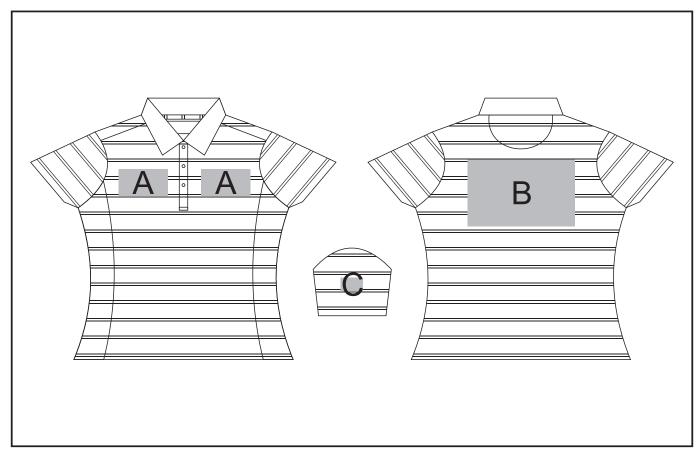

## **Branding Options:**

#### **Position A**

- 1. Embroidery (EMB) 9 colours Size: 100mm diameter
- 2. Deboss (BOS) Size: 100mm wide x 50mm high
- 3. Digital Transfer Clothing (DTC) Full colour Size: 100mm wide x 100mm high

#### **Position C**

- 1. Embroidery (EMB) 9 colours Size: 50mm diameter
- 2. Deboss (BOS) Size: 50mm wide x 30mm high
- 3. Digital Transfer Clothing (DTC) Full colour Size: 50mm wide x 50mm high

### **Position B**

- 1. Embroidery (EMB) 9 colours Size: 200mm wide x 150mm high
- 2. Deboss (BOS) Size: 150mm wide x 60mm high
- 3. Digital Transfer Clothing (DTC) Full colour Size: 210mm wide x 148mm high